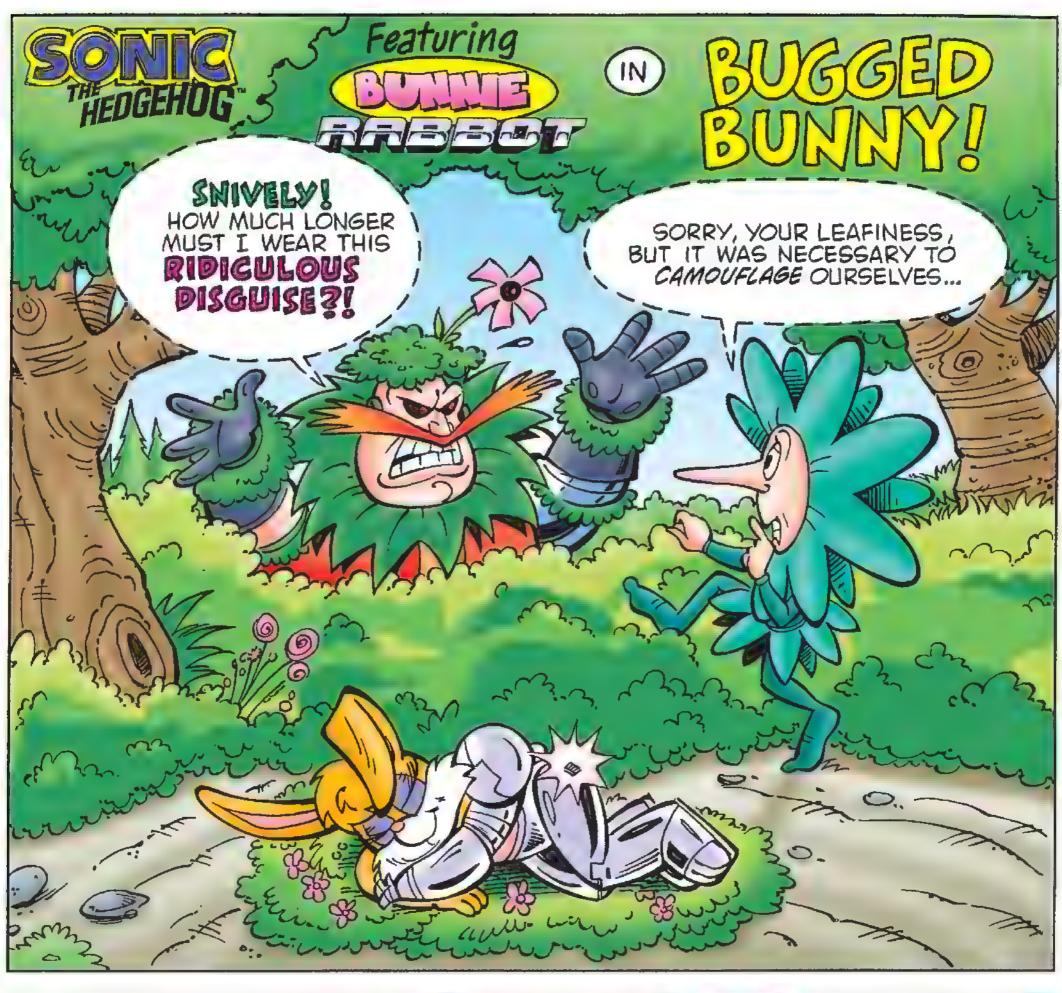

So, come fly with The Blue Blue (and lots of Flickie Birds) as his most incredible adventure yet goes under way...

We guarantee you'll have a - SOME BLASTIL

MILES LATER

HUFF! HUFF! EWHY DID WE HAVE TO CHOOSE A RABBIT TO PLANT THE TRACKING DEVICE ON!